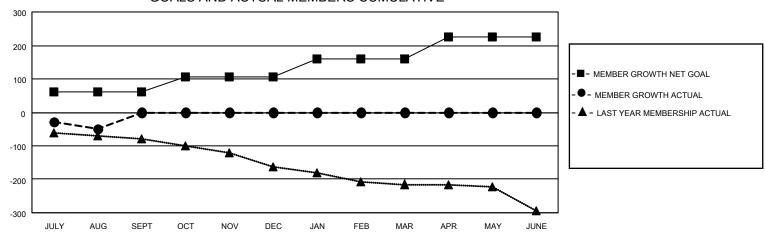

| Members               |                       |                           |                                                  |  |  |  |  |  |  |
|-----------------------|-----------------------|---------------------------|--------------------------------------------------|--|--|--|--|--|--|
| RESULTS FOR 2021-2022 |                       |                           |                                                  |  |  |  |  |  |  |
| QUARTER               | MEMBER GROWTH<br>GOAL | NET MEMBER GROW<br>ACTUAL | /TH DROPPED MEMBERS ACTUAL (including transfers) |  |  |  |  |  |  |
| JULY/AUG/SE           | EPT 60                | 69                        | 102                                              |  |  |  |  |  |  |
| OCT/NOV/DE            | C 45                  | 0                         | 0                                                |  |  |  |  |  |  |
| JAN/FEB/MAF           | ₹ 55                  | 0                         | 0                                                |  |  |  |  |  |  |
| APR/MAY/JUI           | NE 65                 | 0                         | 0                                                |  |  |  |  |  |  |

■- CURRENT YEAR GOALS FOR NEW CLUBS

- ● - CURRENT YEAR ACTUAL NEW CLUBS

- ▲ - LAST YEAR ACTUAL NEW CLUBS

## GOALS AND ACTUAL MEMBERS CUMULATIVE

| DROPPED CLUBS: 2 |     | 24 CLUBS OF 130 ADDED 1 OR<br>MORE NEW MEMBERS | GENDER DISTRIBUTION               |                |
|------------------|-----|------------------------------------------------|-----------------------------------|----------------|
|                  |     |                                                | MALE                              | 1,738 (59.97%) |
|                  |     |                                                | FEMALE                            | 1,160 (40.03%) |
| DROPPED MEMBERS  |     |                                                | NON BINARY                        | 0 (0.00%)      |
| DECEASED         | 11  |                                                | PREFER NOT TO ANSWER              | 0 (0.00%)      |
| CLUB CANCELLED   | 11  |                                                | TOTAL FAMILY UNIT MEMBERS         | 756            |
| OTHER            | 80  | CLICK HERE FOR CUMULATIVE                      | TOTAL PAINIET ONLY WILWIDERS 700  |                |
| TOTAL            | 102 | MEMBERSHIP DATA                                | FAMILY MEMBERS PAYING HAL<br>DUES | F 386          |