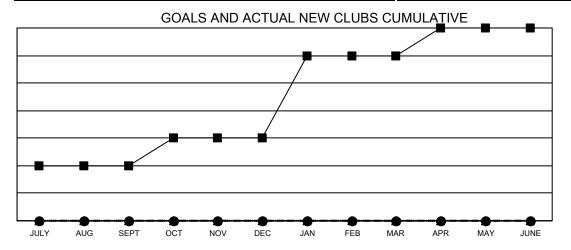

## Multiple District 36

Results as of: 8/31/2021

**LOCATION: OREGON** 

| Clubs                 |               |           |               |  |  |  |  |  |
|-----------------------|---------------|-----------|---------------|--|--|--|--|--|
| RESULTS FOR 2021-2022 |               |           |               |  |  |  |  |  |
| QUARTER               | NEW CLUB GOAL | NEW CLUBS | DROPPED CLUBS |  |  |  |  |  |
| JULY/AUG/SEPT         | 2             | 0         | 2             |  |  |  |  |  |
| OCT/NOV/DEC           | 1             | 0         | 0             |  |  |  |  |  |
| JAN/FEB/MAR           | 3             | 0         | 0             |  |  |  |  |  |
| APR/MAY/JUNE          | 1             | 0         | 0             |  |  |  |  |  |

■- CURRENT YEAR GOALS FOR NEW CLUBS

- ● - CURRENT YEAR ACTUAL NEW CLUBS

- ▲ - LAST YEAR ACTUAL NEW CLUBS